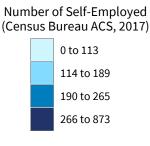

Number of Self-Employed (Census Bureau ACS, 2017) 5 to 103

District Total: 30,527