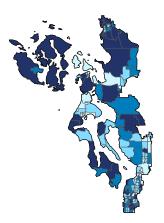

61      | 100.0 | 1,051               | 100.0 |
| Management of Companies and Enterprises          | 42       | 51.9       | 571     | 13.6  | 40,370              | 10.3  |
| Utilities                                        | 22       | 84.6       | 73      | 8.9   | 2,571               | 3.4   |
| Mining, Quarrying, and Oil and Gas Extraction    | 14       | 77.8       | 66      | 31.4  | 4,570               | 45.7  |
| District Total                                   | 16,692   | 95.9       | 140,717 | 51.5  | 7,001,087           | 29.7  |

RESEARC

UTREACH

### **Washington Congressional District 2**



16,269 Small Employer Businesses95.1% of Employer Businesses

**138,025** Small Business Employees **50.4**% of Employees

**\$5.8 billion** Small Business Payroll **42.1%** of Payroll



Number of Self-Employed (Census Bureau ACS, 2017) 0 to 150

151 to 215 216 to 310 311 to 800

District Total: 34,448

#### Employer Businesses, Employment, and Payroll by Industry (Census Bureau SUSB, 2016)

| Industry (Paula de Carall Faralance Paris anna)  | Employer | Businesses | Employment |             | Payroll (\$1 | Payroll (\$1,000) |  |
|--------------------------------------------------|----------|------------|------------|-------------|--------------|-------------------|--|
| Industry (Ranked by Small Employer Businesses)   | Small    | %          | Small      | %           | Small        | %                 |  |
| Construction                                     | 2,775    | 99.4       | 18,343     | 90.6        | 1,125,931    | 89.8              |  |
| Retail Trade