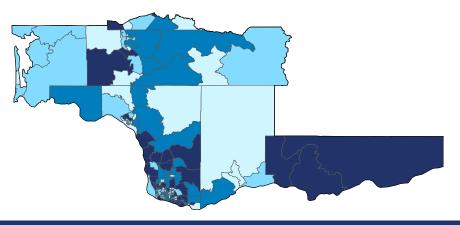

Number of Self-Employed (Census Bureau ACS, 2017) 25 to 197 198 to 280 281 to 402 403 to 869

District Total: 48,048

| Employer Businesses | , Employment, and Payroll by | y Industry (Census Bureau SUSB, 2016) |
|---------------------|------------------------------|---------------------------------------|
|---------------------|------------------------------|---------------------------------------|