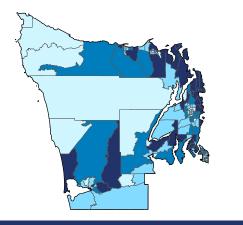

Number of Self-Employed (Census Bureau ACS, 2017) 0 to 150

151 to 215 216 to 310 311 to 800

District Total: 34,448