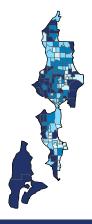

Number of Self-Employed (Census Bureau ACS, 2017) 25 to 197 198 to 280 281 to 402 403 to 869

District Total: 48,048

| Employer Businesses | , Employment, and Payroll by | y Industry (Census Bureau SUSB, 2016) |
|---------------------|------------------------------|---------------------------------------|
|---------------------|------------------------------|---------------------------------------|