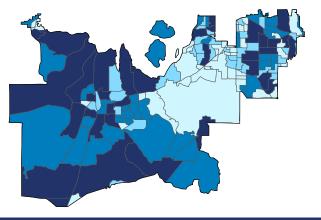

Number of Self-Employed (Census Bureau ACS, 2017) 5 to 103

District Total: 30,527