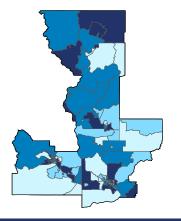

Number of Self-Employed (Census Bureau ACS, 2017) 5 to 103

District Total: 30,527