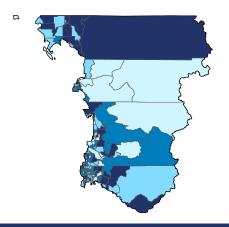

Number of Self-Employed (Census Bureau ACS, 2017) 0 to 150

151 to 215 216 to 310 311 to 800

District Total: 34,448