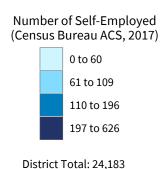

Number of Self-Employed (Census Bureau ACS, 2017) 0 to 124 125 to 185 186 to 258 259 to 637

District Total: 36,835

| Employer Businesses, Empl | loyment, and Payroll by Industry | (Census Bureau SUSB, 2016) |
|---------------------------|----------------------------------|----------------------------|
|---------------------------|----------------------------------|----------------------------|