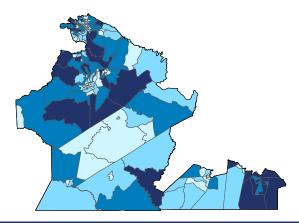

## Virginia Congressional District 6

13,723 Small Employer Businesses93.7% of Employer Businesses

**137,662** Small Business Employees **44.7**% of Employees

**\$4.8 billion** Small Business Payroll **39.9**% of Payroll

District Total: 30,642

| Industry (D. I. II. C. II.E. I. D. ;             | <b>Employer Businesses</b> |       | Employment |       | Payroll (\$1,000) |       |
|--------------------------------------------------|----------------------------|-------|------------|-------|-------------------|-------|
| Industry (Ranked by Small Employer Businesses)   | Small                      | %     | Small      | %     | Small             | %     |
| Other Services (except Public Administration)    | 2,152                      | 98.3  | 12,154     | 91.6  | 308,048           | 89.3  |
| Construction                                     | 1,848                      | 98.8  | 13,123     | 83.1  | 550,228           | 75.3  |
| Retail Trade                                     | 1,740                      | 89.7  | 14,113     | 31.8  | 381,936           | 36.5  |
| Professional, Scientific, and Technical Services | 1,410                      | 96.4  | 9,101      | 68.3  | 466,729           | 59.8  |
| Health Care and Social Assistance                | 1,246                      | 93.2  | 20,908     | 42.6  | 822,793           | 35.3  |
| Accommodation and Food Services                  | 1,224                      | 93.3  | 20,680     | 58.1  | 315,181           | 54.6  |
| Administrative, Support, and Waste Management    | 741                        | 92.2  | 5,252      | 41.6  | 153,103           | 40.9  |
| Real Estate and Rental and Leasing               | 672                        | 93.3  | 2,796      | 67.8  | 89,211            | 62.0  |
| Finance and Insurance                            | 578                        | 88.4  | 4,591      | 35.7  | 256,642           | 35.9  |
| Manufacturing                                    | 561                        | 84.6  | 13,697     | 31.6  | 602,192           | 28.6  |
| Wholesale Trade                                  | 503                        | 83.6  | 6,602      | 66.9  | 316,342           | 63.9  |
| Transportation and Warehousing                   | 393                        | 83.4  | 4,088      | 26.8  | 160,562           | 24.1  |
| Arts, Entertainment, and Recreation              | 260                        | 97.0  | 3,080      | 80.5  | 50,319            | 82.0  |
| Educational Services                             | 202                        | 93.5  | 4,379      | 22.3  | 105,323           | 18.8  |
| Information                                      | 121                        | 80.7  | 1,266      | 26.2  | 49,861            | 18.0  |
| Agriculture, Forestry, Fishing and Hunting       | 66                         | 98.5  | 178        | 95.2  | 5,962             | 93.4  |
| Industries not classified                        | 35                         | 100.0 | 34         | 100.0 | 786               | 100.0 |
| Management of Companies and Enterprises          | 34                         | 39.5  | 868        | 10.1  | 62,945            | 10.7  |
| Mining, Quarrying, and Oil and Gas Extraction    | 18                         | 90.0  | 329        | 88.9  | 22,640            | 91.6  |
| Utilities                                        | 9                          | 64.3  | 423        | 39.5  | 30,156            | 34.1  |
| District Total                                   | 13,723                     | 93.7  | 137,662    | 44.7  | 4,750,959         | 39.9  |