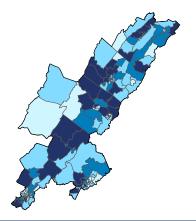

Companies and Enterprises          | 35                  | 62.5  | 648        | 40.9        | 34,549            | 27.3  |
| Mining, Quarrying, and Oil and Gas Extraction    | 15                  | 83.3  | 234        | 69.4        | 9,850             | 54.7  |
| Utilities                                        | 7                   | 43.8  | 229        | 25.3        | 18,026            | 22.4  |
| District Total                                   | 13,608              | 95.2  | 120,445    | <b>57.9</b> | 4,361,539         | 51.3  |

REGULATIO

#### RESEARCI

OUTREACH

## Virginia Congressional District 6



13,723 Small Employer Businesses93.7% of Employer Businesses

**137,662** Small Business Employees **44.7**% of Employees

**\$4.8 billion** Small Business Payroll **39.9**% of Payroll





District Total: 30,642

| Industry (D. I. II. C. II.E. I. D. ;             | <b>Employer Businesses</b> |       | Employment |       | Payroll (\$1,000) |       |
|--------------------------------------------------|----------------------------|-------|------------|-------|-------------------|-------|
| Industry (Ranked by Small Employer Businesses)   | Small                      | %     | Small      | %     | Small             | %     |
| Other Services (except Public Administration)    | 2,152                      | 98.3  | 12,154     | 91.6  | 308,048           | 89.3  |
| Construction                                     | 1,848                      | 98.8  | 13,123     | 83.1  | 550,228           | 75.3  |
| Retail Trade                                     | 1,740