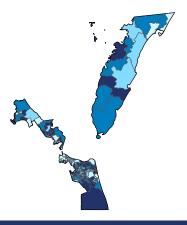

# **Virginia Congressional District 8**

15,357 Small Employer Businesses93.8% of Employer Businesses

**183,196** Small Business Employees **50.8**% of Employees

**\$11.3 billion** Small Business Payroll **46.5**% of Payroll

Number of Self-Employed (Census Bureau ACS, 2017) 0 to 124 125 to 185 186 to 258 259 to 637

District Total: 36,835

| Employer Businesses, Empl | loyment, and Payroll by Industry | (Census Bureau SUSB, 2016) |
|---------------------------|----------------------------------|----------------------------|
|---------------------------|----------------------------------|----------------------------|

| Industrial D. I. D. H. S. H. S. L. S | Employer Businesses |       | Employment |             | Payroll (\$1,000) |       |
|--------------------------------------------------------------------------------------------------------------------------------------------------------------------------------------------------------------------------------------------------------------------------------------------------------------------------------------------------------------------------------------------------------------------------------------------------------------------------------------------------------------------------------------------------------------------------------------------------------------------------------------------------------------------------------------------------------------------------------------------------------------------------------------------------------------------------------------------------------------------------------------------------------------------------------------------------------------------------------------------------------------------------------------------------------------------------------------------------------------------------------------------------------------------------------------------------------------------------------------------------------------------------------------------------------------------------------------------------------------------------------------------------------------------------------------------------------------------------------------------------------------------------------------------------------------------------------------------------------------------------------------------------------------------------------------------------------------------------------------------------------------------------------------------------------------------------------------------------------------------------------------------------------------------------------------------------------------------------------------------------------------------------------------------------------------------------------------------------------------------------------|---------------------|-------|------------|-------------|-------------------|-------|
| Industry (Ranked by Small Employer Businesses)                                                                                                                                                                                                                                                                                                                                                                                                                                                                                                                                                                                                                                                                                                                                                                                                                                                                                                                                                                                                                                                                                                                                                                                                                                                                                                                                                                                                                                                                                                                                                                                                                                                                                                                                                                                                                                                                                                                                                                                                                                                                                 | Small               | %     | Small      | %           | Small             | %     |
| Professional, Scientific, and Technical Services                                                                                                                                                                                                                                                                                                                                                                                                                                                                                                                                                                                                                                                                                                                                                                                                                                                                                                                                                                                                                                                                                                                                                                                                                                                                                                                                                                                                                                                                                                                                                                                                                                                                                                                                                                                                                                                                                                                                                                                                                                                                               | 3,880               | 96.0  | 44,185     | 46.1        | 4,147,772         | 39.3  |
| Other Services (except Public Administration)                                                                                                                                                                                                                                                                                                                                                                                                                                                                                                                                                                                                                                                                                                                                                                                                                                                                                                                                                                                                                                                                                                                                                                                                                                                                                                                                                                                                                                                                                                                                                                                                                                                                                                                                                                                                                                                                                                                                                                                                                                                                                  | 2,262               | 98.3  | 27,267     | 88.7        | 1,724,089         | 85.6  |
| Health Care and Social Assistance                                                                                                                                                                                                                                                                                                                                                                                                                                                                                                                                                                                                                                                                                                                                                                                                                                                                                                                                                                                                                                                                                                                                                                                                                                                                                                                                                                                                                                                                                                                                                                                                                                                                                                                                                                                                                                                                                                                                                                                                                                                                                              | 1,560               | 95.1  | 16,798     | 49.6        | 806,757           | 50.4  |
| Accommodation and Food Services                                                                                                                                                                                                                                                                                                                                                                                                                                                                                                                                                                                                                                                                                                                                                                                                                                                                                                                                                                                                                                                                                                                                                                                                                                                                                                                                                                                                                                                                                                                                                                                                                                                                                                                                                                                                                                                                                                                                                                                                                                                                                                | 1,436               | 92.6  | 23,031     | 56.1        | 509,996           | 54.2  |
| Retail Trade                                                                                                                                                                                                                                                                                                                                                                                                                                                                                                                                                                                                                                                                                                                                                                                                                                                                                                                                                                                                                                                                                                                                                                                                                                                                                                                                                                                                                                                                                                                                                                                                                                                                                                                                                                                                                                                                                                                                                                                                                                                                                                                   | 1,282               | 85.1  | 11,199     | 30.4        | 433,278           | 37.1  |
| Construction                                                                                                                                                                                                                                                                                                                                                                                                                                                                                                                                                                                                                                                                                                                                                                                                                                                                                                                                                                                                                                                                                                                                                                                                                                                                                                                                                                                                                                                                                                                                                                                                                                                                                                                                                                                                                                                                                                                                                                                                                                                                                                                   | 1,203               | 98.2  | 11,325     | 77.0        | 697,165           | 71.5  |
| Administrative, Support, and Waste Management                                                                                                                                                                                                                                                                                                                                                                                                                                                                                                                                                                                                                                                                                                                                                                                                                                                                                                                                                                                                                                                                                                                                                                                                                                                                                                                                                                                                                                                                                                                                                                                                                                                                                                                                                                                                                                                                                                                                                                                                                                                                                  | 879                 | 89.6  | 15,665     | 42.9        | 667,878           | 39.9  |
| Real Estate and Rental and Leasing                                                                                                                                                                                                                                                                                                                                                                                                                                                                                                                                                                                                                                                                                                                                                                                                                                                                                                                                                                                                                                                                                                                                                                                                                                                                                                                                                                                                                                                                                                                                                                                                                                                                                                                                                                                                                                                                                                                                                                                                                                                                                             | 662                 | 90.6  | 4,458      | 53.9        | 262,127           | 45.7  |
| Finance and Insurance                                                                                                                                                                                                                                                                                                                                                                                                                                                                                                                                                                                                                                                                                                                                                                                                                                                                                                                                                                                                                                                                                                                                                                                                                                                                                                                                                                                                                                                                                                                                                                                                                                                                                                                                                                                                                                                                                                                                                                                                                                                                                                          | 414                 | 84.5  | 4,099      | 40.7        | 505,073           | 47.9  |
| Wholesale Trade                                                                                                                                                                                                                                                                                                                                                                                                                                                                                                                                                                                                                                                                                                                                                                                                                                                                                                                                                                                                                                                                                                                                                                                                                                                                                                                                                                                                                                                                                                                                                                                                                                                                                                                                                                                                                                                                                                                                                                                                                                                                                                                | 360                 | 87.2  | 3,775      | 64.0        | 310,785           | 69.4  |
| Educational Services                                                                                                                                                                                                                                                                                                                                                                                                                                                                                                                                                                                                                                                                                                                                                                                                                                                                                                                                                                                                                                                                                                                                                                                                                                                                                                                                                                                                                                                                                                                                                                                                                                                                                                                                                                                                                                                                                                                                                                                                                                                                                                           | 347                 | 93.0  | 6,577      | 66.1        | 268,252           | 64.0  |
| Information                                                                                                                                                                                                                                                                                                                                                                                                                                                                                                                                                                                                                                                                                                                                                                                                                                                                                                                                                                                                                                                                                                                                                                                                                                                                                                                                                                                                                                                                                                                                                                                                                                                                                                                                                                                                                                                                                                                                                                                                                                                                                                                    | 279                 | 84.5  | 5,001      | 46.6        | 472,739           | 45.1  |
| Transportation and Warehousing                                                                                                                                                                                                                                                                                                                                                                                                                                                                                                                                                                                                                                                                                                                                                                                                                                                                                                                                                                                                                                                                                                                                                                                                                                                                                                                                                                                                                                                                                                                                                                                                                                                                                                                                                                                                                                                                                                                                                                                                                                                                                                 | 271                 | 86.3  | 3,108      | 28.8        | 133,397           | 19.9  |
| Arts, Entertainment, and Recreation                                                                                                                                                                                                                                                                                                                                                                                                                                                                                                                                                                                                                                                                                                                                                                                                                                                                                                                                                                                                                                                                                                                                                                                                                                                                                                                                                                                                                                                                                                                                                                                                                                                                                                                                                                                                                                                                                                                                                                                                                                                                                            | 230                 | 94.3  | 2,754      | 47.1        | 91,532            | 62.3  |
| Manufacturing                                                                                                                                                                                                                                                                                                                                                                                                                                                                                                                                                                                                                                                                                                                                                                                                                                                                                                                                                                                                                                                                                                                                                                                                                                                                                                                                                                                                                                                                                                                                                                                                                                                                                                                                                                                                                                                                                                                                                                                                                                                                                                                  | 214                 | 93.9  | 2,808      | 80.7        | 135,058           | 76.1  |
| Industries not classified                                                                                                                                                                                                                                                                                                                                                                                                                                                                                                                                                                                                                                                                                                                                                                                                                                                                                                                                                                                                                                                                                                                                                                                                                                                                                                                                                                                                                                                                                                                                                                                                                                                                                                                                                                                                                                                                                                                                                                                                                                                                                                      | 85                  | 100.0 | 104        | 100.0       | 1,916             | 100.0 |
| Management of Companies and Enterprises                                                                                                                                                                                                                                                                                                                                                                                                                                                                                                                                                                                                                                                                                                                                                                                                                                                                                                                                                                                                                                                                                                                                                                                                                                                                                                                                                                                                                                                                                                                                                                                                                                                                                                                                                                                                                                                                                                                                                                                                                                                                                        | 53                  | 49.1  | 1,021      | 28.6        | 92,579            | 20.5  |
| Utilities                                                                                                                                                                                                                                                                                                                                                                                                                                                                                                                                                                                                                                                                                                                                                                                                                                                                                                                                                                                                                                                                                                                                                                                                                                                                                                                                                                                                                                                                                                                                                                                                                                                                                                                                                                                                                                                                                                                                                                                                                                                                                                                      | 4                   | 44.4  | 11         | 0.6         | 1,616             | 0.6   |
| Mining, Quarrying, and Oil and Gas Extraction                                                                                                                                                                                                                                                                                                                                                                                                                                                                                                                                                                                                                                                                                                                                                                                                                                                                                                                                                                                                                                                                                                                                                                                                                                                                                                                                                                                                                                                                                                                                                                                                                                                                                                                                                                                                                                                                                                                                                                                                                                                                                  | 3                   | 75.0  | -          | -           | -                 | -     |
| Agriculture, Forestry, Fishing and Hunting                                                                                                                                                                                                                                                                                                                                                                                                                                                                                                                                                                                                                                                                                                                                                                                                                                                                                                                                                                                                                                                                                                                                                                                                                                                                                                                                                                                                                                                                                                                                                                                                                                                                                                                                                                                                                                                                                                                                                                                                                                                                                     | 1                   | 100.0 | -          | -           | -                 | -     |
| District Total                                                                                                                                                                                                                                                                                                                                                                                                                                                                                                                                                                                                                                                                                                                                                                                                                                                                                                                                                                                                                                                                                                                                                                                                                                                                                                                                                                                                                                                                                                                                                                                                                                                                                                                                                                                                                                                                                                                                                                                                                                                                                                                 | 15,357              | 93.8  | 183,196    | <b>50.8</b> | 11,262,452        | 46.5  |