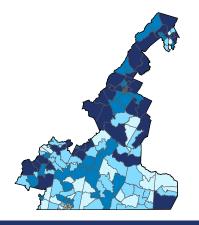

# **Virginia Congressional District 10**

**18,328** Small Employer Businesses 94.7% of Employer Businesses

169,442 Small Business Employees **50.1%** of Employees

**\$9.2 billion** Small Business Payroll

46.4% of Payroll