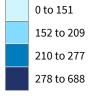

Number of Self-Employed (Census Bureau ACS, 2017) 0 to 124 125 to 185 186 to 258 259 to 637

District Total: 36,835

| Employer Businesses, Empl | loyment, and Payroll by Industry | (Census Bureau SUSB, 2016) |
|---------------------------|----------------------------------|----------------------------|
|---------------------------|----------------------------------|----------------------------|