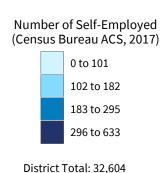

# **Virginia Congressional District 10**

**18,328** Small Employer Businesses 94.7% of Employer Businesses

169,442 Small Business Employees **50.1%** of Employees

**\$9.2 billion** Small Business Payroll

46.4% of Payroll