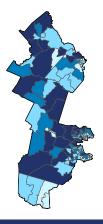

Number of Self-Employed (Census Bureau ACS, 2017) 0 to 124 125 to 185 186 to 258 259 to 637

District Total: 36,835

| Employer Businesses, Empl | loyment, and Payroll by Industry | (Census Bureau SUSB, 2016) |
|---------------------------|----------------------------------|----------------------------|
|---------------------------|----------------------------------|----------------------------|