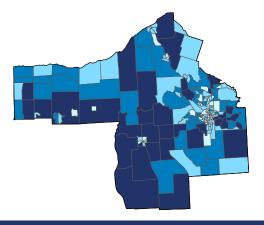

Number of Self-Employed (Census Bureau ACS, 2017)

District Total: 28,021

| Employer businesses, Employment, and Payron by in | idustry (Celisus Bureau 505B, 2010) |
|---------------------------------------------------|-------------------------------------|
|                                                   |                                     |