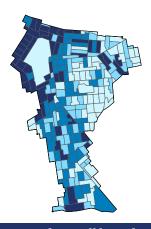

Number of Self-Employed (Census Bureau ACS, 2017)

District Total: 34,372

| Employer Businesses, | Employment, and Pa | ayroli by Industry (Cen | sus Bureau SUSB, 2016) |
|----------------------|--------------------|-------------------------|------------------------|
|                      |                    |                         |                        |