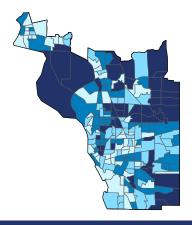

Number of Self-Employed (Census Bureau ACS, 2017)

District Total: 28,021

| Employer businesses, Employment, and Payron by in | idustry (Celisus Bureau 505B, 2010) |
|---------------------------------------------------|-------------------------------------|
|                                                   |                                     |