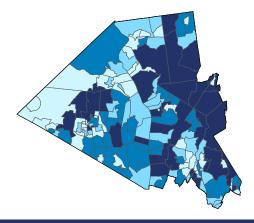

Number of Self-Employed (Census Bureau ACS, 2017)

District Total: 28,021

| Employer businesses, Employment, and Payron by in | idustry (Celisus Bureau 505B, 2010) |
|---------------------------------------------------|-------------------------------------|
|                                                   |                                     |