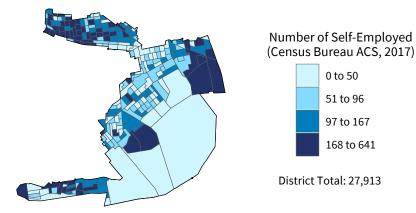

Number of Self-Employed (Census Bureau ACS, 2017)

District Total: 28,021

| Employer businesses, Employment, and Payron by in | idustry (Celisus Bureau 505B, 2010) |
|---------------------------------------------------|-------------------------------------|
|                                                   |                                     |