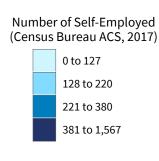

Number of Self-Employed (Census Bureau ACS, 2017)

District Total: 28,021

| Employer businesses, Employment, and Payron by in | idustry (Celisus Bureau 505B, 2010) |
|---------------------------------------------------|-------------------------------------|
|                                                   |                                     |

Number of Self-Employed (Census Bureau ACS, 2017)

District Total: 34,372

| Employer Businesses, | Employment, and Pa | ayroli by Industry (Cen | sus Bureau SUSB, 2016) |
|----------------------|--------------------|-------------------------|------------------------|
|                      |                    |                         |                        |