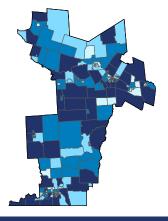

## **New York Congressional District 9**

**11,876** Small Employer Businesses **97.8%** of Employer Businesses

72,916 Small Business Employees58.3% of Employees

**\$2.5 billion** Small Business Payroll

**51.3**% of Payroll

Number of Self-Employed (Census Bureau ACS, 2017)

District Total: 34,372

| Employer Businesses, | Employment, and Pa | ayroli by Industry (Cen | sus Bureau SUSB, 2016) |
|----------------------|--------------------|-------------------------|------------------------|
|                      |                    |                         |                        |