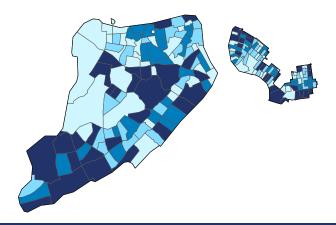

Number of Self-Employed (Census Bureau ACS, 2017)

District Total: 28,021

| Employer businesses, Employment, and Payron by in | idustry (Celisus Bureau 505B, 2010) |
|---------------------------------------------------|-------------------------------------|
|                                                   |                                     |