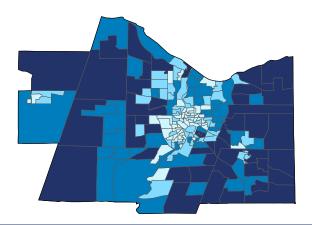

Number of Self-Employed (Census Bureau ACS, 2017)

District Total: 34,372

| Employer Businesses, | Employment, and Pa | ayroli by Industry (Cen | sus Bureau SUSB, 2016) |
|----------------------|--------------------|-------------------------|------------------------|
|                      |                    |                         |                        |