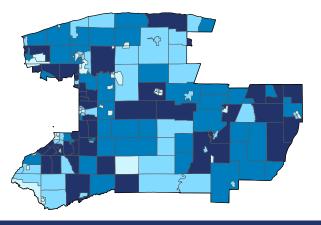

Number of Self-Employed (Census Bureau ACS, 2017)

District Total: 28,021

| Employer businesses, Employment, and Payron by in | idustry (Celisus Bureau 505B, 2010) |
|---------------------------------------------------|-------------------------------------|
|                                                   |                                     |