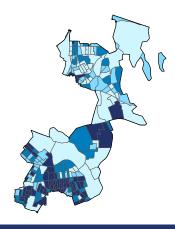

Number of Self-Employed (Census Bureau ACS, 2017)

District Total: 28,021

| Employer businesses, Employment, and Payron by in | idustry (Celisus Bureau 505B, 2010) |
|---------------------------------------------------|-------------------------------------|
|                                                   |                                     |

Number of Self-Employed (Census Bureau ACS, 2017)

District Total: 34,372

| Employer Businesses, | Employment, and Pa | ayroli by Industry (Cen | sus Bureau SUSB, 2016) |
|----------------------|--------------------|-------------------------|------------------------|
|                      |                    |                         |                        |