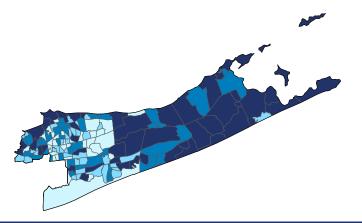

Number of Self-Employed (Census Bureau ACS, 2017)

District Total: 28,021

| Employer businesses, Employment, and Payron by in | idustry (Celisus Bureau 505B, 2010) |
|---------------------------------------------------|-------------------------------------|
|                                                   |                                     |