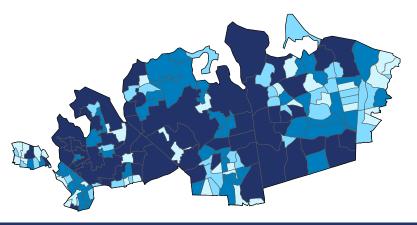

## **New York Congressional District 9**

**11,876** Small Employer Businesses **97.8%** of Employer Businesses

72,916 Small Business Employees58.3% of Employees

**\$2.5 billion** Small Business Payroll

**51.3**% of Payroll

Number of Self-Employed (Census Bureau ACS, 2017)

District Total: 34,372

| Employer Businesses, | Employment, and Pa | ayroli by Industry (Cen | sus Bureau SUSB, 2016) |
|----------------------|--------------------|-------------------------|------------------------|
|                      |                    |                         |                        |

| Industry (D. J. H. O. H.E. J. D                  | Employer Businesses |       | Employment |       | Payroll (\$1,000) |             |
|--------------------------------------------------|---------------------|-------|------------|-------|-------------------|-------------|
| Industry (Ranked by Small Employer Businesses)   | Small               | %     | Small      | %     | Small             | %           |
| Retail Trade                                     | 2,228               | 96.6  | 10,775     | 68.0  | 311,660           | 74.3        |
| Health Care and Social Assistance                | 1,644               | 95.6  | 19,273     | 34.4  | 735,527           | 27.3        |
| Other Services (except Public Administration)    | 1,457               | 99.3  | 7,305      | 89.2  | 173,119           | 91.6        |
| Real Estate and Rental and Leasing               | 1,357               | 98.9  | 3,759      | 93.2  | 129,849           | 93.6        |
| Accommodation and Food Services                  | 1,221               | 98.5  | 8,491      | 80.9  | 169,082           | 83.8        |
| Professional, Scientific, and Technical Services | 1,100               | 99.3  | 3,426      | 87.2  | 183,755           | 90.1        |
| Construction                                     | 713                 | 100.0 | 3,327      | 100.0 | 166,244           | 100.0       |
| Wholesale Trade                                  | 416                 | 99.0  | 2,152      | 98.8  | 91,372            | 98.2        |
| Administrative, Support, and Waste Management    | 331                 | 97.1  | 2,245      | 86.4  | 76,288            | 90.6        |
| Transportation and Warehousing                   | 314                 | 99.1  | 1,179      | 97.0  | 33,776            | 93.8        |
| Educational Services                             | 251                 | 97.3  | 6,084      | 86.4  | 228,506           | 87.8        |
| Information                                      | 213                 | 95.5  | 889        | 30.9  | 44,251            | 29.9        |
| Arts, Entertainment, and Recreation              | 210                 | 97.2  | 1,951      | 50.5  | 82,814            | 73.8        |
| Finance and Insurance                            | 195                 | 86.3  | 785        | 38.8  | 52,002            | 44.8        |
| Manufacturing                                    | 187                 | 100.0 | 1,170      | 100.0 | 40,859            | 100.0       |
| Industries not classified                        | 40                  | 100.0 | 63         | 100.0 | 1,695             | 100.0       |
| Management of Companies and Enterprises          | 2                   | 25.0  | -          | -     | -                 | -           |
| Utilities                                        | 2                   | 66.7  | -          | -     | -                 | -           |
| Agriculture, Forestry, Fishing and Hunting       | 1                   | 100.0 | -          | -     | -                 | -           |
| District Total                                   | 11,876              | 97.8  | 72,916     | 58.3  | 2,524,314         | <b>51.3</b> |