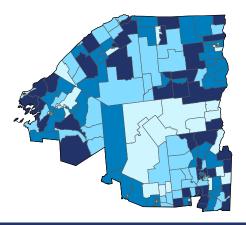

## **New York Congressional District 5**

10,274 Small Employer Businesses96.4% of Employer Businesses

**79,136** Small Business Employees **49.5**% of Employees

**\$3.1 billion** Small Business Payroll

**43.9**% of Payroll

Number of Self-Employed (Census Bureau ACS, 2017)

District Total: 28,021

| Employer businesses, Employment, and Payron by in | idustry (Celisus Bureau 505B, 2010) |
|---------------------------------------------------|-------------------------------------|
|                                                   |                                     |