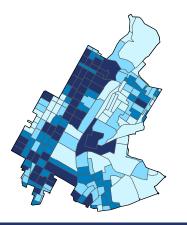

Number of Self-Employed (Census Bureau ACS, 2017)

District Total: 34,372

| Employer Businesses, | Employment, and Pa | ayroli by Industry (Cen | sus Bureau SUSB, 2016) |
|----------------------|--------------------|-------------------------|------------------------|
|                      |                    |                         |                        |