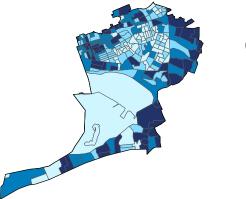

Number of Self-Employed (Census Bureau ACS, 2017)

District Total: 28,021

| Employer businesses, Employment, and Payron by in | idustry (Celisus Bureau 505B, 2010) |
|---------------------------------------------------|-------------------------------------|
|                                                   |                                     |

Number of Self-Employed (Census Bureau ACS, 2017)

District Total: 34,372

| Employer Businesses, | Employment, and Pa | ayroli by Industry (Cen | sus Bureau SUSB, 2016) |
|----------------------|--------------------|-------------------------|------------------------|
|                      |                    |                         |                        |