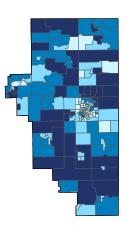

Number of Self-Employed (Census Bureau ACS, 2017)

District Total: 28,105

| Employer Businesses | , Employment | t, and Payroll by | / Industry ( | (Census Bureau SUSB, 2016) |
|---------------------|--------------|-------------------|--------------|----------------------------|
|---------------------|--------------|-------------------|--------------|----------------------------|