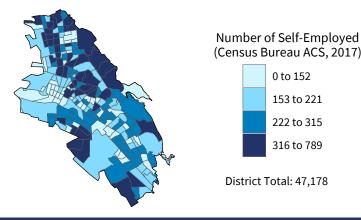

### **California Congressional District 13**

**16,022** Small Employer Businesses 94.8% of Employer Businesses

165,009 Small Business Employees **54.8**% of Employees

\$8.8 billion Small Business Payroll

44.8% of Payroll

District Total: 47,178