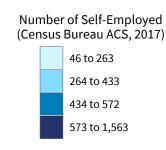

| 29.5  | 185,958           | 24.9  |
| Agriculture, Forestry, Fishing and Hunting       | 10                  | 100.0 | 26         | 100.0 | 911               | 100.0 |
| Mining, Quarrying, and Oil and Gas Extraction    | 10                  | 100.0 | 97         | 100.0 | 6,126             | 100.0 |
| Utilities                                        | 4                   | 44.4  | -          | -     | -                 | -     |
| District Total                                   | 21,957              | 95.7  | 182,369    | 55.7  | 9,295,186         | 47.6  |

# **California Congressional District 49**



**18,697** Small Employer Businesses **95.5%** of Employer Businesses

158,385 Small Business Employees 57.3% of Employees

\$8.0 billion Small Business Payroll

53.0% of Payroll





District Total: 53,353

| Employer Businesses, Employme | ent, and Payroll by Industry | (Census Bureau SUSB, 2016) |
|-------------------------------|------------------------------|----------------------------|
|-------------------------------|------------------------------|----------------------------|

| Industry (Danked by Creel Freelever Dusinesses)  | <b>Employer Businesses</b> |       | Employment |             | Payroll (\$1,000) |             |
|--------------------------------------------------|----------------------------|-------|------------|-------------|-------------------|-------------|
| Industry (Ranked by Small Employer Businesses)   | Small                      | %     | Small      | %           | Small             | %           |
| Professional, Scientific, and Techni