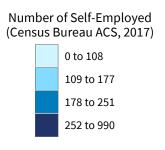

12.3        |
| Agriculture, Forestry, Fishing and Hunting       | 13                         | 100.0 | 38      | 100.0 | 1,099             | 100.0       |
| Mining, Quarrying, and Oil and Gas Extraction    | 4                          | 100.0 | 19      | 100.0 | 1,064             | 100.0       |
| Utilities                                        | 3                          | 75.0  | 9       | -     | 259               | -           |
| District Total                                   | 27,148                     | 96.8  | 183,277 | 46.8  | 9,857,754         | <b>51.0</b> |

## California Congressional District 31

**10,389** Small Employer Businesses 92.4% of Employer Businesses

102,058 Small Business Employees of Employees

**\$4.0 billion** Small Business Payroll

39.1% of Payroll





District Total: 24,626

| Industry (D. I. I. C. III. I. D. ;               | Employer | <b>Employer Businesses</b> |         | ment  | Payroll (\$1,000) |       |
|--------------------------------------------------|----------|----------------------------|---------|-------|-------------------|-------|
| Industry (Ranked by Small Employer Businesses)   | Small    | %                          | Small   | %     | Small             | %     |
| Health Care and Social Assistance                | 1,656    | 94.4                       | 17,932  | 35.4  | 715,003           | 24.9  |
| Professional, Scientific, and Technical Services | 1,152    | 96.2                       | 7,133   | 78.7  | 385,391           | 78.9  |
| Retail Trade                                     | 1,076    | 84.1