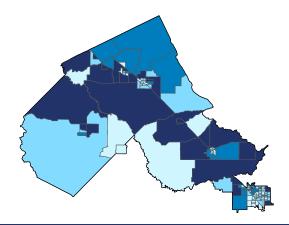

| 39 100.0            |      | 51         | 100.0 | 1,192        | 100.0 |
| Agriculture, Forestry, Fishing and Hunting       | 10 100.0            |      | 60         | 100.0 | 1,137        | 100.0 |
| Utilities                                        | 3 42.9              |      | -          | -     | -            | -     |
| Mining, Quarrying, and Oil and Gas Extraction    | 2 33.3              |      | -          | -     | -            | -     |
| District Total                                   | 13,574              | 92.6 | 138,744    | 47.9  | 7,974,931    | 37.6  |

# California Congressional District 16

7,047 Small Employer Businesses **92.4%** of Employer Businesses

73,549 Small Business Employees **49.1%** of Employees

\$2.9 billion Small Business Payroll

of Payroll 45.8%





### Employer Businesses, Employment, and Payroll by Industry (Census Bureau SUSB, 2016)

| Industry (Pauladla, Carell Faralaya, Businessa)  | <b>Employer Businesses</b> |       | Employment |       | Payroll (\$1,000) |       |
|--------------------------------------------------|----------------------------|-------|------------|-------|-------------------|-------|
| Industry (Ranked by Small Employer Businesses)   | Small %                    |       | Small      | %     | Small             | %     |
| Retail Trade                                     | 1,085                      | 90.7  | 7,804      | 38.2  | 216,936           | 40.6  |
| Health Care and Social Assistance                | 813                        | 92.8  | 10,657     | 37.6  | 424,168           | 28.7  |
| Other Serv