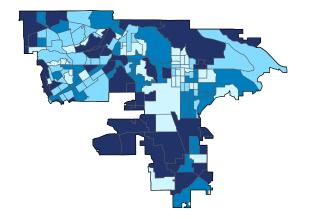

Number of Self-Employed (Census Bureau ACS, 2017) 0 to 109 110 to 185 186 to 281 282 to 990

District Total: 26,896

| Employer Businesses, Employment, and Payroll by Industry (Census Bureau SUSB, 2016) |
|-------------------------------------------------------------------------------------|
|-------------------------------------------------------------------------------------|