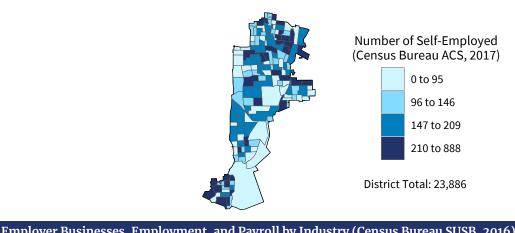

| 100.0 |
| Agriculture, Forestry, Fishing and Hunting       | 4                          | 100.0 | 25         | 100.0 | 476               | 100.0 |
| Mining, Quarrying, and Oil and Gas Extraction    | 2                          | 66.7  | -          | -     | -                 | -     |
| Utilities                                        | 1                          | 16.7  | -          | -     | -                 | -     |
| District Total                                   | 12,453                     | 93.3  | 125,078    | 42.9  | 5,776,048         | 37.8  |

# California Congressional District 44



**7,110** Small Employer Businesses **92.5%** of Employer Businesses

91,008 Small Business Employees **55.5%** of Employees

\$3.9 billion Small Business Payroll of Payroll 49.8%





District Total: 23,886

| Industry (Ranked by Small Employer Businesses)   | Employe | r Businesses | Employ | ment  | Payroll (\$1 | ,000) |
|--------------------------------------------------|---------|--------------|--------|-------|--------------|-------|
| mudstry (Kanked by Small Employer Businesses)    | Small   | %            | Small  | %     | Small        | %     |
| Wholesale Trade                                  | 900     | 91.5         | 13,378 | 70.7  | 720,565      | 67.8  |
| Retail Trade                                     | 869     | 89.2         | 6,377  | 36.6  | 191,734      | 37.2  |
| Transportation and Warehousing                   | 863     | 90.9         | 10,841 | 48.6  | 547,987      | 44.3  |
| Manufacturing                                    | 781     | 9