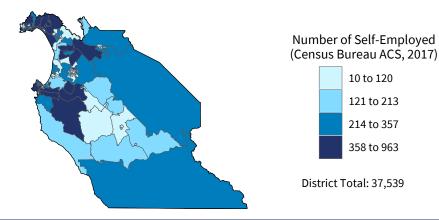

Number of Self-Employed (Census Bureau ACS, 2017) 0 to 174 175 to 267 268 to 395

396 to 898

District Total: 51,624