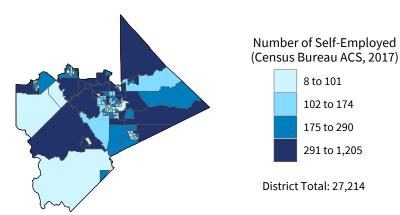

21.3  | 26,367       | 22.8  |
| Industries not classified                          | 23                          | 100.0 | 34         | 100.0 | 761          | 100.0 |
| Utilities                                          | 11 64.7                     |       | 113        | -     | 10,284       | -     |
| Mining, Quarrying, and Oil and Gas Extraction      | 5 83.3                      |       | 57         | 90.5  | 3,924        | 92.0  |
| District Total                                     | 8,549                       | 92.4  | 80,312     | 50.3  | 3,210,574    | 44.5  |

### California Congressional District 10

**9,414** Small Employer Businesses 93.3% of Employer Businesses

95,835 Small Business Employees **50.4%** of Employees

\$3.8 billion Small Business Payroll of Payroll 45.2%



Employer Businesses, Employment, and Payroll by Industry (Census Bureau SUSB, 2016)

| Industry (D. J. H. C. H. F. J. L. D. J. J. J. J. | Employer Businesses |         | Employment |         | Payroll (\$1,000) |      |
|--------------------------------------------------|---------------------|---------|------------|---------|-------------------|------|
| Industry (Ranked by Small Employer Businesses)   | Small               | Small % |            | Small % |                   | %    |
| Retail Trade                                     | 1,221               | 87.2    | 10,586     | 33.2    | 357,564           | 40.2 |
| Construction                                     | 1,217               | 99.6    | 10,038     | 97.9    | 520,154           | 97.9 |
| Health Care and Social Assistance