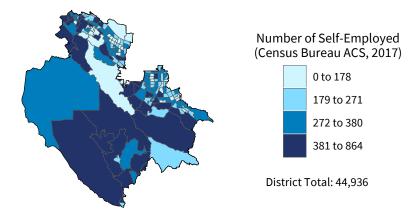

| 100.0 |
| Mining, Quarrying, and Oil and Gas Extraction    | 3                   | 100.0 | 38         | 100.0       | 3,642             | 100.0 |
| Utilities                                        | 2                   | 50.0  | -          | -           | -                 | -     |
| Agriculture, Forestry, Fishing and Hunting       | 1                   | 100.0 | -          | -           | -                 | -     |
| District Total                                   | 17,452 93.9         |       | 212,490    | <b>37.8</b> | 15,590,518        | 22.9  |

### California Congressional District 18



**18,629** Small Employer Businesses **95.5%** of Employer Businesses

177,762 Small Business Employees 44.0% of Employees

\$13.3 billion Small Business Payroll of Payroll 28.5%



| Employer Businesses, | Employment, and | Payroll by Industry | (Census Bureau SUSB, 2016) |
|----------------------|-----------------|---------------------|----------------------------|
|                      |                 |                     |                            |

| Industry (D. I. II. C. III. I. D )               | Employer Businesses |       | Employ  | ment  | Payroll (\$1, | Payroll (\$1,000) |  |
|--------------------------------------------------|---------------------|-------|---------|-------|---------------|-------------------|--|
| Industry (Ranked by Small Employer Businesses)   | Small               | %     | Small   | %     | Small         | %                 |  |
| Professional, Scientific, and Technical Services | 4,198               | 96.5  | 33,321  | 57