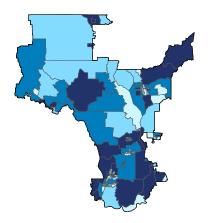

Number of Self-Employed (Census Bureau ACS, 2017) 0 to 174 175 to 267 268 to 395

396 to 898

District Total: 51,624