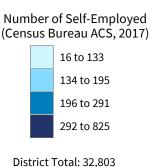

|  |
| Agriculture, Forestry, Fishing and Hunting       | 25                  | 100.0 | 53      | 100.0 | 3,133         | 100.0             |  |
| Utilities                                        | 13                  | 92.9  | 353     | 85.7  | 32,316        | 85.9              |  |
| Mining, Quarrying, and Oil and Gas Extraction    | 6                   | 75.0  | 134     | 89.9  | 9,337         | 88.5              |  |
| District Total                                   | 18,629              | 95.5  | 177,762 | 44.0  | 13,291,263    | 28.5              |  |

## **California Congressional District 19**



**11,744** Small Employer Businesses **94.2%** of Employer Businesses

107,834 Small Business Employees **53.2**% of Employees

\$5.9 billion Small Business Payroll 43.9% of Payroll





### Employer Businesses, Employment, and Payroll by Industry (Census Bureau SUSB, 2016)

| Industry (Peaked by Coall Francisco Projector)   | <b>Employer Businesses</b> |       | Employ  | ment  | Payroll (\$1,000) |       |
|--------------------------------------------------|----------------------------|-------|---------|-------|-------------------|-------|
| Industry (Ranked by Small Employer Businesses)   | Small                      | %     | Small   | %     | Small             | %     |
| Professional, Scientific, and Technical Services | 1,967                      | 96.8  | 13,378  | 58.0  | 1,293,026         | 53.0  |
| Construction                                     | 1,374                      | 99.3  | 10,808  | 64.9  | 661,597           | 56.4  |
| Health Care and Social Assi