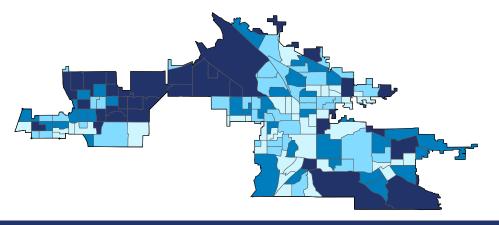

Number of Self-Employed (Census Bureau ACS, 2017) 0 to 174 175 to 267 268 to 395

396 to 898

District Total: 51,624