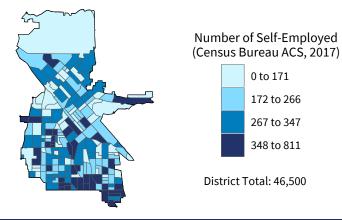

| 3.6   |
| Agriculture, Forestry, Fishing and Hunting        | 20                         | 100.0 | 123     | 100.0 | 3,265             | 100.0 |
| Utilities                                         | 5                          | 71.4  | 47      | 18.9  | 1,830             | 10.5  |
| Mining, Quarrying, and Oil and Gas Extraction     | 2                          | 66.7  | -       | -     | -                 | -     |
| District Total                                    | 22,154                     | 96.5  | 163,429 | 48.4  | 8,044,925         | 42.9  |

### **California Congressional District 29**



**10,663** Small Employer Businesses 95.6% of Employer Businesses

102,477 Small Business Employees **59.7**% of Employees

**\$4.4 billion** Small Business Payroll **55.4**% of Payroll



| Employer Businesses, Employment, and Payroll by Industry (Census Bureau SUSB, 2016) |                     |       |         |       |                   |             |  |  |  |  |
|-------------------------------------------------------------------------------------|---------------------|-------|---------|-------|-------------------|-------------|--|--|--|--|
| Industry (Panked by Small Employer Pusinesses)                                      | Employer Businesses |       | Employ  | ment  | Payroll (\$1,000) |             |  |  |  |  |
| Industry (Ranked by Small Employer Businesses)                                      | Small               | %     | Small   | %     | Small             | %           |  |  |  |  |
| Construction