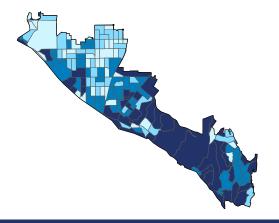

Number of Self-Employed (Census Bureau ACS, 2017)

District Total: 62,925

District Total: 40,311