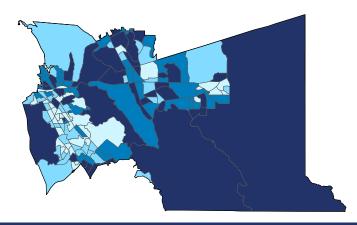

Number of Self-Employed (Census Bureau ACS, 2017) 0 to 109 110 to 185 186 to 281 282 to 990

District Total: 26,896

| Employer Businesses, Employment, and Payroll by Industry (Census Bureau SUSB, 2016) |
|-------------------------------------------------------------------------------------|
|-------------------------------------------------------------------------------------|