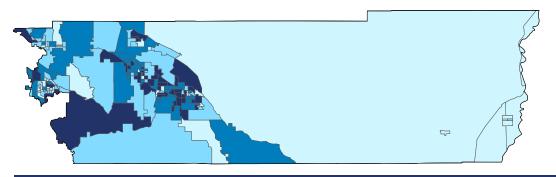

### **California Congressional District 8**

**7,593** Small Employer Businesses **93.5%** of Employer Businesses

**61,022** Small Business Employees **52.4%** of Employees

\$1.9 billion Small Business Payroll of Payroll 46.8%

Number of Self-Employed (Census Bureau ACS, 2017) 0 to 109 110 to 185 186 to 281 282 to 990

District Total: 26,896

| Employer Businesses, Employment, and Payroll by Industry (Census Bureau SUSB, 2016) |
|-------------------------------------------------------------------------------------|
|-------------------------------------------------------------------------------------|