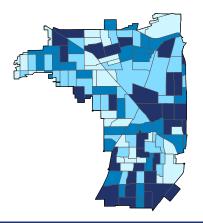

| 100.0 | 51         | 100.0 | 2,477             | 100.0 |
| Utilities                                        | 12                  | 80.0  | 252        | 44.2  | 9,411             | 22.0  |
| Agriculture, Forestry, Fishing and Hunting       | 10                  | 90.9  | 31         | 44.9  | 1,740             | 68.2  |
| Mining, Quarrying, and Oil and Gas Extraction    | 6                   | 75.0  | 26         | 74.3  | 1,437             | 38.1  |
| District Total                                   | 21,893              | 94.5  | 203,862    | 49.3  | 12,251,381        | 42.2  |

# California Congressional District 46



**14,788** Small Employer Businesses 93.6% of Employer Businesses

182,193 Small Business Employees of Employees

\$8.3 billion Small Business Payroll

44.1% of Payroll



Number of Self-Employed (Census Bureau ACS, 2017) 0 to 154



District Total: 26,555

### Employer Businesses, Employment, and Payroll by Industry (Census Bureau SUSB, 2016)

| Industry (D. I. I. C. III. I. D. ;               | Employer | <b>Employer Businesses</b> |         | Employment |           | ,000) |
|--------------------------------------------------|----------|----------------------------|---------|------------|-----------|-------|
| Industry (Ranked by Small Employer Businesses)   | Small    | %                          | Small   | %          | Small     | %     |
| Professional, Scientific, and Technical Services | 1,983    | 96.8                       | 15,544  | 79.8       | 1,001,999 | 76.4  |
| Health Care and Social Assistance                | 1,884    | 95.2