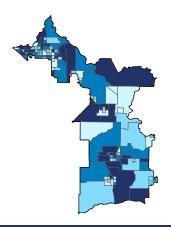

2    | 56.1  | 17,451            | 41.7  |
| Industries not classified                        | 17                         | 100.0 | 25     | 100.0 | 617               | 100.0 |
| Utilities                                        | 11                         | 50.0  | 66     | 5.8   | 2,651             | 2.1   |
| Management of Companies and Enterprises          | 8                          | 44.4  | 168    | 28.0  | 6,942             | 17.2  |
| District Total                                   | 5,291                      | 91.4  | 54,702 | 51.6  | 2,101,291         | 49.9  |

# California Congressional District 22



11,303 Small Employer Businesses 93.5% of Employer Businesses

110,076 Small Business Employees of Employees

**\$4.5 billion** Small Business Payroll

**53.1**% of Payroll



Number of Self-Employed (Census Bureau ACS, 2017)

District Total: 30,637

### Employer Businesses, Employment, and Payroll by Industry (Census Bureau SUSB, 2016)

| Industry (D. I. II. C. II.E. I. D. ;             | Employer Businesses |       | Employ  | ment        | Payroll (\$1 | ,000)       |
|--------------------------------------------------|---------------------|-------|---------|-------------|--------------|-------------|
| Industry (Ranked by Small Employer Businesses)   | Small               | %     | Small   | %           | Small        | %           |
| Health Care and Social Assistance                | 1,950               | 96.6  | 21,414  | 56.8        | 1,030,535    | 50.6        |
| Professional, Scientific, and Technical Services | 1,340               | 97.7  | 8,267