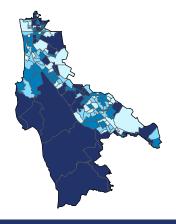

ulture, Forestry, Fishing and Hunting       | 6                           | 100.0 | 11         | 100.0       | 978               | 100.0 |
| Utilities                                        | 5                           | 71.4  | 81         | 7.0         | 9,530             | 6.3   |
| Mining, Quarrying, and Oil and Gas Extraction    | 3                           | 100.0 | -          | -           | -                 | -     |
| District Total                                   | 16,022                      | 94.8  | 165,009    | <b>54.8</b> | 8,835,207         | 44.8  |

### California Congressional District 14

16,048 Small Employer Businesses **94.5%** of Employer Businesses

**167,235** Small Business Employees of Employees 47.6%

\$11.8 billion Small Business Payroll 31.2% of Payroll



Number of Self-Employed (Census Bureau ACS, 2017)



District Total: 43,374

| Employer Businesses, Empl | loyment, and Payroll by Industry | (Census Bureau SUSB, 2016) |
|---------------------------|----------------------------------|----------------------------|
|---------------------------|----------------------------------|----------------------------|

| Industric D. I. I. O. II. S. I. S. I.            | Employer Businesses |       | Employment |       | Payroll (\$1, | Payroll (\$1,000) |  |
|--------------------------------------------------|---------------------|-------|------------|-------|---------------|-------------------|--|
| Industry (Ranked by Small Employer Businesses)   | Small               | %     | Small      | %     | Small         | %                 |  |
| Profess