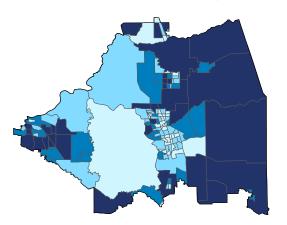

100.0 |
| Mining, Quarrying, and Oil and Gas Extraction    | 18 69.2                     |      | 163        | 32.7        | 8,016        | 24.8  |
| Management of Companies and Enterprises          | 11 73.3                     |      | 219        | 78.8        | 12,254       | 89.4  |
| Agriculture, Forestry, Fishing and Hunting       | 9 100.0                     |      | 34         | 100.0       | 856          | 100.0 |
| District Total                                   | 7,593                       | 93.5 | 61,022     | <b>52.4</b> | 1,888,973    | 46.8  |

# **California Congressional District 9**



**8,549** Small Employer Businesses **92.4%** of Employer Businesses

**80,312** Small Business Employees **50.3%** of Employees

\$3.2 billion Small Business Payroll of Payroll 44.5%





District Total: 28,058

### Employer Businesses, Employment, and Payroll by Industry (Census Bureau SUSB, 2016)

| Industry (Policial Colling of the Policial Colling | Employer Businesses Small % |       | Employment |       | Payroll (\$1 | ,000) |
|----------------------------------------------------|-----------------------------|-------|------------|-------|--------------|-------|
| Industry (Ranked by Small Employer Businesses)     |                             |       | Small      | %     | Small        | %     |
| Construction                                       | 1,170                       | 98.8  | 9,596      | 84.6  | 553,948      | 77.0  |
| Health Care and Social Assistance                  | 1,149                       | 94.5  | 12,883     | 45.9  | 480,682      | 33.8