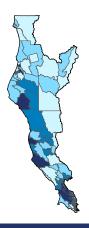

Number of Self-Employed (Census Bureau ACS, 2017) 0 to 109 110 to 185 186 to 281 282 to 990

District Total: 26,896

| Employer Businesses, Employment, and Payroll by Industry (Census Bureau SUSB, 2016) |
|-------------------------------------------------------------------------------------|
|-------------------------------------------------------------------------------------|