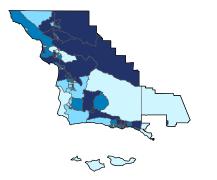

### California Congressional District 12

**27,099** Small Employer Businesses 95.3% of Employer Businesses

**306,534** Small Business Employees of Employees 50.0%

\$23.6 billion Small Business Payroll 39.3% of Payroll

Number of Self-Employed (Census Bureau ACS, 2017) 0 to 174 175 to 267 268 to 395

396 to 898

District Total: 51,624