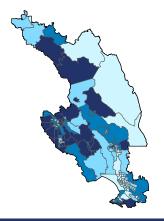

t classified                        | 73       | 100.0      | 98      | 100.0 | 2,631        | 100.0 |
| Management of Companies and Enterprises          | 42       | 62.7       | 802     | 16.9  | 64,981       | 15.5  |
| Utilities                                        | 35       | 89.7       | 119     | 9.8   | 4,962        | 3.3   |
| Mining, Quarrying, and Oil and Gas Extraction    | 18       | 81.8       | 124     | 68.9  | 7,136        | 63.5  |
| District Total                                   | 15,671   | 95.1       | 124,526 | 55.9  | 5,206,102    | 50.0  |

# **California Congressional District 5**



**14,298** Small Employer Businesses 95.0% of Employer Businesses

136,107 Small Business Employees 58.0% of Employees

**\$6.3 billion** Small Business Payroll 50.6% of Payroll





District Total: 42,318

| Employer Businesses, | <b>Employment</b> | t, and Payroll t | ov Industry ( | Census Bureau SUSB, 2016) |
|----------------------|-------------------|------------------|---------------|---------------------------|
|                      |                   |                  |               |                           |

| Industry (D. I. II. C. II.E. I. D)               | Employer | Businesses | Employ  | ment  | Payroll (\$1 | ,000) |
|--------------------------------------------------|----------|------------|---------|-------|--------------|-------|
| Industry (Ranked by Small Employer Businesses)   | Small    | %          | Small   | %     | Small        | %     |
| Construction                                     | 2,072    | 99.2       | 14,371  | 82.7