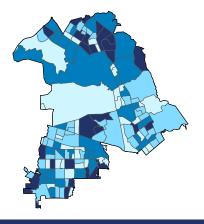

Number of Self-Employed (Census Bureau ACS, 2017) 0 to 109 110 to 185 186 to 281 282 to 990

District Total: 26,896

| Employer Businesses, Employment, and Payroll by Industry (Census Bureau SUSB, 2016) |
|-------------------------------------------------------------------------------------|
|-------------------------------------------------------------------------------------|