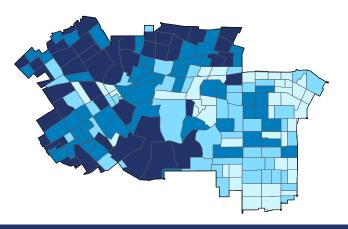

9            | 100.0 |
| Management of Companies and Enterprises          | 14                  | 58.3  | 75         | 27.3        | 3,076             | 24.2  |
| Utilities                                        | 12                  | 60.0  | 73         | 6.2         | 4,388             | 3.7   |
| Mining, Quarrying, and Oil and Gas Extraction    | 4                   | 50.0  | -          | -           | -                 | -     |
| District Total                                   | 9,746               | 93.2  | 88,908     | <b>52.5</b> | 3,015,989         | 50.4  |

# **California Congressional District 37**

**18,854** Small Employer Businesses **96.1%** of Employer Businesses

140,893 Small Business Employees of Employees 47.7%

\$10.2 billion Small Business Payroll 53.3% of Payroll





District Total: 56,295

### Employer Businesses, Employment, and Payroll by Industry (Census Bureau SUSB, 2016)

| Industrial Description                           | Employer Businesses |       | Employment |       | Payroll (\$1,000) |       |
|--------------------------------------------------|---------------------|-------|------------|-------|-------------------|-------|
| Industry (Ranked by Small Employer Businesses)   | Small               | %     | Small      | %     | Small             | %     |
| Professional, Scientific, and Technical Services | 3,767               | 97.1  | 21,881     | 72.2  | 2,265,442         | 68.1  |
| Arts, Entertainment, and Recreation              | 2,204               | 99.4  | 5,528      | 70.2  | 1,592,167         | 85.6  |
| Health Care and Socia