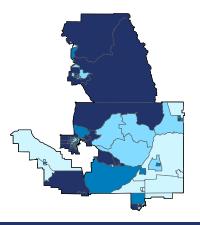

# California Congressional District 1

**12,670** Small Employer Businesses 95.9% of Employer Businesses

107,178 Small Business Employees of Employees

\$3.8 billion Small Business Payroll 56.8% of Payroll

District Total: 40,311