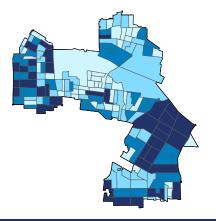

try, Fishing and Hunting       | 6                          | 100.0 | 18         | 100.0 | 548               | 100.0 |
| Mining, Quarrying, and Oil and Gas Extraction    | 6                          | 85.7  | 52         | 59.1  | 3,632             | 41.1  |
| Utilities                                        | 6                          | 66.7  | 50         | 12.4  | 3,639             | 8.2   |
| District Total                                   | 17,186                     | 95.8  | 147,635    | 57.3  | 6,410,062         | 53.7  |

REGULATION

RESEARCE

UTREACH

### **California Congressional District 40**



9,554 Small Employer Businesses94.0% of Employer Businesses

121,780 Small Business Employees57.6% of Employees

**\$4.9 billion** Small Business Payroll **53.5**% of Payroll

33.070





District Total: 26,479

| Employer Businesses, Employment, and Payroll by Industry (Census Bureau SUSB, 2016) |                              |       |                 |                    |           |            |  |
|-------------------------------------------------------------------------------------|------------------------------|-------|-----------------|--------------------|-----------|------------|--|
| Industry (Ranked by Small Employer Businesses)                                      | Employer Businesses  Small % |       | Employ<br>Small | Employment Small % |           | ,000)<br>% |  |
| Wholesale Trade                                                                     | 1,941                        | 96.4  | 28,480          | 82.5               | 1,470,825 | 80.2       |