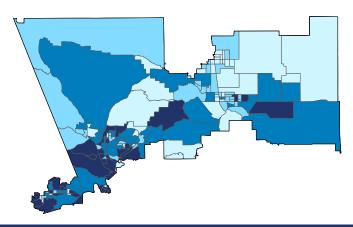

|
| Management of Companies and Enterprises          | 53                  | 63.1  | 602     | 13.2  | 62,914            | 12.3        |
| Mining, Quarrying, and Oil and Gas Extraction    | 33                  | 82.5  | 403     | 49.4  | 26,157            | 41.8        |
| Utilities                                        | 11                  | 61.1  | 57      | 2.6   | 3,624             | 1.1         |
| District Total                                   | 17,007              | 95.8  | 155,454 | 64.1  | 6,505,353         | <b>57.2</b> |

REGULATION

RESEARC

UTREACH

# California Congressional District 25

10,237 Small Employer Businesses94.5% of Employer Businesses

**87,227** Small Business Employees **54.0%** of Employees

**\$3.5 billion** Small Business Payroll **51.2%** of Payroll



Number of Self-Employed (Census Bureau ACS, 2017) 0 to 120 121 to 197 198 to 315 316 to 755

District Total: 35,965

| Employer Businesses | <b>Employment</b> | , and Payroll by | y Industry (Ce | ensus Bureau SUSB, 2016) |
|---------------------|-------------------|------------------|----------------|--------------------------|
|                     |                   |                  |                |                          |

| Industry (Peaked by Corell Freedown Businesses)  | <b>Employer Businesses</b> |       | Employ | yment | Payroll (\$1,000) |       |
|--------------------------------------------------|----------------------------|-------|--------|-------|-------------------|-------|
| Industry (Ranked by Small Employer Businesses)   | Small                      | %     |