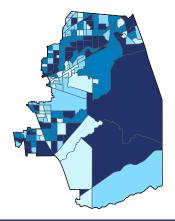

Number of Self-Employed (Census Bureau ACS, 2017) 0 to 109 110 to 185 186 to 281 282 to 990

District Total: 26,896

| Employer Businesses, Employment, and Payroll by Industry (Census Bureau SUSB, 2016) |
|-------------------------------------------------------------------------------------|
|-------------------------------------------------------------------------------------|