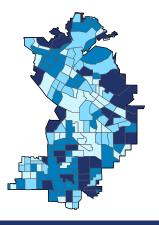

Number of Self-Employed (Census Bureau ACS, 2017) 0 to 109 110 to 185 186 to 281 282 to 990

District Total: 26,896

| Employer Businesses, Employment, and Payroll by Industry (Census Bureau SUSB, 2016) |
|-------------------------------------------------------------------------------------|
|-------------------------------------------------------------------------------------|