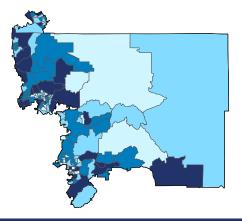

ng and Hunting       | 47                         | 100.0 | 212        | 100.0       | 7,400             | 100.0       |
| Utilities                                        | 6                          | 60.0  | 27         | 2.8         | 1,298             | 1.1         |
| Mining, Quarrying, and Oil and Gas Extraction    | 2                          | 66.7  | -          | -           | -                 | -           |
| District Total                                   | 18,697                     | 95.5  | 158,385    | <b>57.3</b> | 8,002,702         | <b>53.0</b> |

# **California Congressional District 50**



**13,910** Small Employer Businesses 95.2% of Employer Businesses

115,040 Small Business Employees 57.3% of Employees

**\$4.5 billion** Small Business Payroll 56.8% of Payroll





Employer Businesses, Employment, and Payroll by Industry (Census Bureau SUSB, 2016)

| Industry (D. I. II. G. III. I. D                 | Employer | Businesses | Employment |             | Payroll (\$1,000) |       |
|--------------------------------------------------|----------|------------|------------|-------------|-------------------|-------|
| Industry (Ranked by Small Employer Businesses)   | Small    | %          | Small      | %           | Small             | %     |
| Construction                                     | 2,476    | 99.2       | 20,572     | 80.7        | 1,061,870         | 76.8  |
| Professional, Scientific, and Technical Services | 1,724    | 97.8       | 6,908      | 87.5        | 393,845           | 90.0  |
| Other Services (except Public Administration)