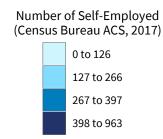

stry, Fishing and Hunting       | 37      | 97.4         | 596    | 98.0  | 26,956       | 95.4  |
| Industries not classified                        | 27      | 100.0        | 41     | 100.0 | 982          | 100.0 |
| Utilities                                        | 27      | 62.8         | 287    | 21.3  | 15,470       | 11.8  |
| Management of Companies and Enterprises          | 26      | 56.5         | 444    | 33.0  | 56,005       | 47.5  |
| District Total                                   | 9,491   | 93.0         | 98,599 | 53.0  | 3,832,497    | 48.2  |

## California Congressional District 24



**17,007** Small Employer Businesses 95.8% of Employer Businesses

155,454 Small Business Employees 64.1% of Employees

**\$6.5 billion** Small Business Payroll **57.2**% of Payroll





District Total: 44,542

| Employer Businesses | , Employment | , and Payroll by | y Industry ( | (Census Bureau SUSB, 2016) |
|---------------------|--------------|------------------|--------------|----------------------------|
|---------------------|--------------|------------------|--------------|----------------------------|

| Industry (D. I. II. C. III. I. D. ;              | Employer Businesses |       | Employ  | ment  | Payroll (\$1,000) |             |
|--------------------------------------------------|---------------------|-------|---------|-------|-------------------|-------------|
| Industry (Ranked by Small Employer Businesses)   | Small               | %     | Small   | %     | Small             | %           |
| Professional, Scientific, and Technical Services | 2,190