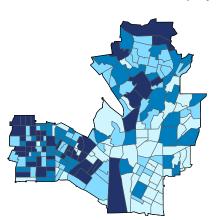

4  | 2,053      | 14.1  | 314,428           | 15.6  |
| Agriculture, Forestry, Fishing and Hunting       | 21                  | 100.0 | 64         | 100.0 | 2,106             | 100.0 |
| Mining, Quarrying, and Oil and Gas Extraction    | 8                   | 72.7  | 91         | 93.8  | 13,312            | 95.5  |
| Utilities                                        | 6                   | 54.5  | -          | -     | -                 | -     |
| District Total                                   | 35,922              | 97.1  | 260,275    | 51.2  | 17,749,877        | 46.5  |

### California Congressional District 34



**20,766** Small Employer Businesses **96.3%** of Employer Businesses

179,851 Small Business Employees of Employees

\$8.7 billion Small Business Payroll 38.2% of Payroll





District Total: 51,077

### Employer Businesses, Employment, and Payroll by Industry (Census Bureau SUSB, 2016)

| Industry (Paulo de Carell Fareles on Paris and   | <b>Employer Businesses</b> |       | Employment |       | Payroll (\$1,000) |       |
|--------------------------------------------------|----------------------------|-------|------------|-------|-------------------|-------|
| Industry (Ranked by Small Employer Businesses)   | Small                      | %     | Small      | %     | Small             | %     |
| Wholesale Trade                                  | 4,400                      | 98.9  | 30,406     | 88.5  | 1,462,565         | 84.5  |
| Professional, Scientific, and Technical Services | 2,940                      | 94.8  | 19,515     | 52.6  | 1,611,601