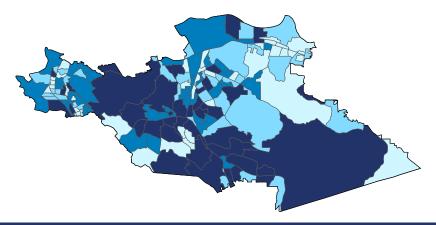

sses from the 2017 American Community Survey (ACS) and the 2016 Statistics of US Businesses (SUSB), respectively. Small businesses are defined for this profile as firms employing fewer than 500 employees. District lines reflect the 115th Congress. For more information, please visit http://advocacy.sba.gov.

**Educational Services** 

Industries not classified

Information

**District Total** 

Utilities

Arts, Entertainment, and Recreation

Agriculture, Forestry, Fishing and Hunting

Management of Companies and Enterprises

Mining, Quarrying, and Oil and Gas Extraction

# California Congressional District 11

**13,638** Small Employer Businesses 93.5% of Employer Businesses

120,535 Small Business Employees **52.3**% of Employees

**\$6.4 billion** Small Business Payroll 46.0% of Payroll





District Total: 46,266

#### Employer Businesses, Employment, and Payroll by Industry (Census Bureau SUSB, 2016)

| Industry (D. I. I. C. III. I. D. ;               | Employer Businesses Small % |       | Employ  | ment        | Payroll (\$1,000) |       |
|--------------------------------------------------|-----------------------------|-------|---------|-------------|-------------------|-------|
| Industry (Ranked by Small Employer Businesses)   |                             |       | Small   | %           | Small             | %     |
| Professional, Scientific, and Technical Services | 2,398                       | 96.9  | 12,692  | 73.6        | 1,087,266         | 70.3  |
| Health Care and Social Assistance                | 1,787                       | 96.0  | 19,171  | 45.1