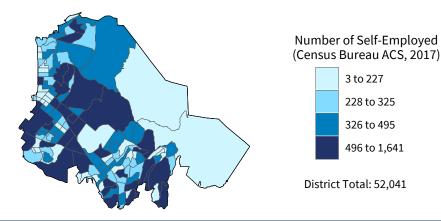

uarrying, and Oil and Gas Extraction    | 3       | 50.0         | 12     | -     | 1,660        | _     |

This small business profile incorporates statistics on self-employment and small employer businesses from the 2017 American Community Survey (ACS) and the 2016 Statistics of US Businesses (SUSB), respectively. Small businesses are defined for this profile as firms employing fewer than 500 employees. District lines reflect the  $115^{th}$  Congress. For more information, please visit http://advocacy.sba.gov.

92.5

7,110

**District Total** 

3,868,157

91,008 55.5

# **California Congressional District 45**



21,893 Small Employer Businesses **94.5%** of Employer Businesses

203,862 Small Business Employees of Employees 49.3%

\$12.3 billion Small Business Payroll 42.2% of Payroll



### Employer Businesses, Employment, and Payroll by Industry (Census Bureau SUSB, 2016)

| Industrial Description                           | Employer Businesses |       | Employment |       | Payroll (\$1,000) |       |
|--------------------------------------------------|---------------------|-------|------------|-------|-------------------|-------|
| Industry (Ranked by Small Employer Businesses)   | Small               | %     | Small      | %     | Small             | %     |
| Professional, Scientific, and Technical Services | 5,485               | 96.5  | 37,988     | 63.6  | 3,209,898         | 57.4  |
| Health Care and Social Assistance                | 2,962               | 97.6  | 22,035     | 61.2  | 999,509           | 56.3  |
| Wholesale Trade