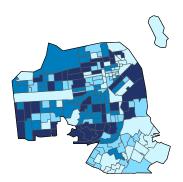

|
| Agriculture, Forestry, Fishing and Hunting       | 18                          | 100.0 | 37      | 100.0       | 1,303             | 100.0 |
| Utilities                                        | 4                           | 40.0  | 8       | 4.1         | 385               | 1.6   |
| Mining, Quarrying, and Oil and Gas Extraction    | 3 50.0                      |       | -       | -           | -                 | -     |
| District Total                                   | 13,638                      | 93.5  | 120,535 | <b>52.3</b> | 6,378,970         | 46.0  |

### California Congressional District 12



**27,099** Small Employer Businesses 95.3% of Employer Businesses

**306,534** Small Business Employees of Employees 50.0%

\$23.6 billion Small Business Payroll 39.3% of Payroll



Number of Self-Employed (Census Bureau ACS, 2017) 0 to 174 175 to 267 268 to 395

396 to 898

District Total: 51,624

#### Employer Businesses, Employment, and Payroll by Industry (Census Bureau SUSB, 2016)

| Industric D. I. I. O. II. S. I. S. I.            | Employer Businesses |       | Employment |       | Payroll (\$1,000) |       |
|--------------------------------------------------|---------------------|-------|------------|-------|-------------------|-------|
| Industry (Ranked by Small Employer Businesses)   | Small               | %     | Small      | %     | Small             | %     |
| Professional, Scientific, and Technical Services | 6,409               | 95.4  | 57,236     | 53.4  | 6,445,956         | 46.0  |
| Accommodation and Food Services                  | 3,682