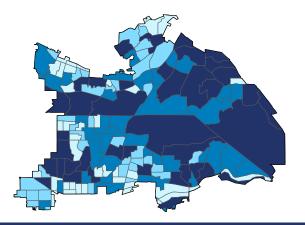

| 100.0 | 815               | 100.0 |
| Utilities                                        | 6                   | 54.5  | 44         | 5.3   | 3,813             | 4.8   |
| Agriculture, Forestry, Fishing and Hunting       | 4                   | 100.0 | 9          | 100.0 | 216               | 100.0 |
| Mining, Quarrying, and Oil and Gas Extraction    | 4                   | 66.7  | 20         | 76.9  | 1,263             | 64.3  |
| District Total                                   | 12,348              | 93.8  | 130,397    | 53.5  | 5,442,067         | 50.6  |

# **California Congressional District 39**



**17,186** Small Employer Businesses 95.8% of Employer Businesses

147,635 Small Business Employees of Employees 57.3%

**\$6.4 billion** Small Business Payroll

**53.7**% of Payroll





District Total: 42,161

| Employer Businesses | , Employment, ar | d Payroll by Industry | (Census Bureau SUSB, 2016) |
|---------------------|------------------|-----------------------|----------------------------|
|---------------------|------------------|-----------------------|----------------------------|

| Industry (Danked by Creel Freelever Dusinesses)  | <b>Employer Businesses</b> |       | Employment |       | Payroll (\$1,000) |       |
|--------------------------------------------------|----------------------------|-------|------------|-------|-------------------|-------|
| Industry (Ranked by Small Employer Businesses)   | Small                      | %     | Small      | %     | Small             | %     |
| Wholesale Trade                                  | 2,516