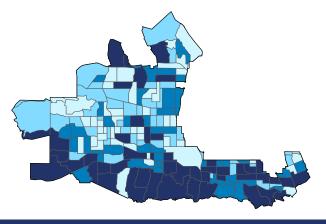

| 13.2        |  |  |  |  |
| Agriculture, Forestry, Fishing and Hunting                                          | 2                   | 100.0 | -       | -     | -                 | -           |  |  |  |  |
| Mining, Quarrying, and Oil and Gas Extraction                                       | 2                   | 50.0  | -       | -     | -                 | -           |  |  |  |  |
| District Total                                                                      | 10,663              | 95.6  | 102,477 | 59.7  | 4,434,915         | <b>55.4</b> |  |  |  |  |

### **California Congressional District 30**

**27,148** Small Employer Businesses 96.8% of Employer Businesses

183,277 Small Business Employees 46.8% of Employees

**\$9.9 billion** Small Business Payroll 51.0% of Payroll





District Total: 74,109

### Employer Businesses, Employment, and Payroll by Industry (Census Bureau SUSB, 2016)

| Industry (D. I. II. C. II.E. I. D. ;             | <b>Employer Businesses</b> |       | Employ  | ment  | Payroll (\$1,000) |             |
|--------------------------------------------------|----------------------------|-------|---------|-------|-------------------|-------------|
| Industry (Ranked by Small Employer Businesses)   | Small                      | %     | Small   | %     | Small             | %           |
| Professional, Scientific, and Technical Services | 4,643                      | 98.6  | 19,967  | 78.5  | 1,453,697         | 76.0        |
| Arts, Entertainment, and Recreation              | 3,501                      | 99.7  | 5,915   | 35.9  | 1,203,3