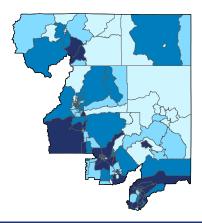

# California Congressional District 1



**12,670** Small Employer Businesses 95.9% of Employer Businesses

107,178 Small Business Employees of Employees

\$3.8 billion Small Business Payroll 56.8% of Payroll





District Total: 40,311

### Employer Businesses, Employment, and Payroll by Industry (Census Bureau SUSB, 2016)

| Industry (D. I. II. C. II.E. I. D )              | Employer | Businesses | Employ  | ment  | Payroll (\$1 | ,000) |
|--------------------------------------------------|----------|------------|---------|-------|--------------|-------|
| Industry (Ranked by Small Employer Businesses)   | Small    | %          | Small   | %     | Small        | %     |
| Construction                                     | 1,831    | 99.6       | 8,928   | 96.8  | 486,060      | 95.7  |
| Health Care and Social Assistance                | 1,716    | 96.6       | 22,217  | 58.6  | 876,135      | 48.5  |
| Retail Trade                                     | 1,592    | 91.5       | 13,477  | 44.0