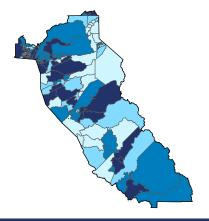

| 100.0       | 1,395        | 100.0 |
| Mining, Quarrying, and Oil and Gas Extraction    | 23      | 82.1         | 263    | 70.7        | 21,102       | 68.9  |
| Management of Companies and Enterprises          | 22      | 53.7         | 372    | 32.6        | 29,203       | 28.2  |
| Utilities                                        | 14      | 56.0         | 57     | 5.1         | 3,126        | 2.6   |
| District Total                                   | 9,135   | 92.4         | 85,137 | <b>51.3</b> | 3,357,196    | 45.1  |

REGULATION

RESEARCE

DUTREACH

# California Congressional District 4



15,671 Small Employer Businesses95.1% of Employer Businesses

**124,526** Small Business Employees **55.9%** of Employees

**\$5.2 billion** Small Business Payroll **50.0**% of Payroll





District Total: 44,671

| Employer Businesses | , Employment | t, and Payroll by | / Industry ( | (Census Bureau SUSB, 2016) |
|---------------------|--------------|-------------------|--------------|----------------------------|
|---------------------|--------------|-------------------|--------------|----------------------------|

| Industry (D. I. II. C. II.E. I. D. ;             | Employer | Businesses | Employ  | ment  | Payroll (\$1 | ,000) |
|--------------------------------------------------|----------|------------|---------|-------|--------------|-------|
| Industry (Ranked by Small Employer Businesses)   | Small    | %          | Small   | %     | Small        | %     |
| Construction                                     | 2,656    | 99.4       | 16,991  | 90.7  | 960,658