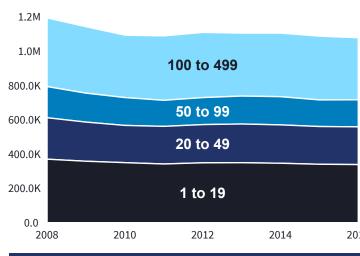

## **Economic Output and Employment**

- The Puerto Rico economy contracted at an annual rate of 2.4% to \$104.2 billion in 2017 while per capita income increased 1.3% to \$30,907 in 2017. (Source: GDB)
- The number of private sector employees in Puerto Rico decreased 0.8% to 672,399 in 2016. (Source: CBP)
- Figure 1 displays private sector employment for establishments with fewer than 500 employees from 2008 to 2016. Establishments with fewer than 100 employees have the largest share of overall employment. (Source: CBP)
- Table 1 provides additional details on Puerto Rico employment by industry. (Source: CBP)