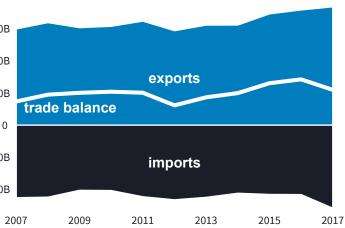

#### **International Trade**

- Figure 2 displays the evolution of Puerto Rico imports, exports, and trade balance from 2007 to 2017. (Source: GDB) 60B
- In 2017, Puerto Rico total exports increased 2.7% to \$73.8 billion, while its total imports increased 19.6% to \$51.8 bil-40B lion. This resulted in a 2017 trade surplus of \$22.0 billion. (Source: GDB)
- \* Exports and imports reflect trade between Puerto Rico and the rest of the world, including the US.

## Figure 2: Exports and Imports (\$)