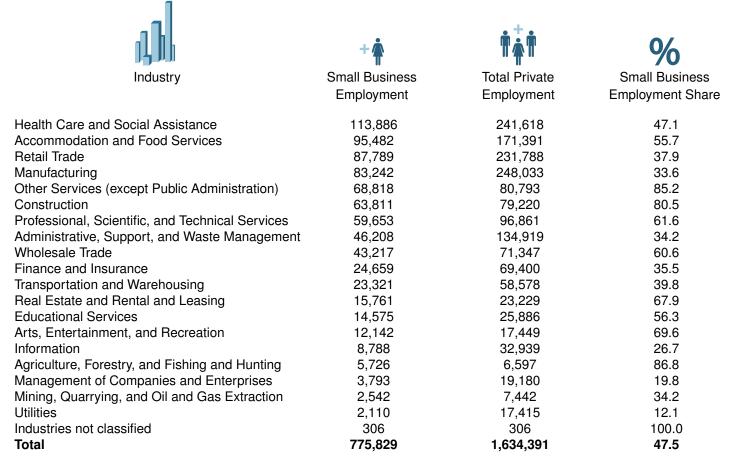

### SMALL BUSINESS EMPLOYMENT BY INDUSTRY AND COUNTY

Table 1: Alabama Employment by Industry, 2015

Figure 4: Alabama Small Business Employment by County, 2015