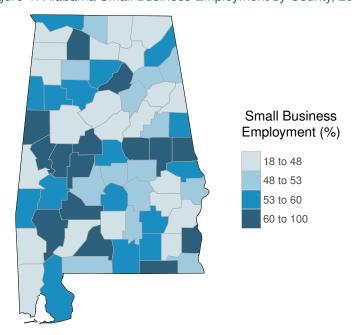

### SMALL BUSINESS EMPLOYMENT BY INDUSTRY AND COUNTY

Table 1: Alabama Employment by Industry, 2015

Figure 4: Alabama Small Business Employment by County, 2015