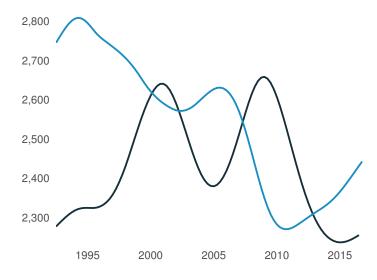

### TURNOVER AMONG ESTABLISHMENTS WITH EMPLOYEES

 In the third quarter of 2016, 2,512 establishments started up, generating 12,647 new jobs in Alabama. Startups are counted when business establishments hire at least one employee for the first time. (Source: BDM)

10

- In the same period, 2,396 establishments exited resulting in 9,234 jobs lost. Exits occur when establishments go from having at least one employee to having none, and then remain closed for at least one year. (Source: BDM)
- Figure 3 displays quarterly startups and exits from 1992 to 2016. Each series is smoothed across multiple quarters to highlight long-run trends. (Source: BDM)

The BLS data covers only business establishments with employees. BLS refers to startups as births and exits as deaths. These terms are distinct from the BLS openings and closings categories. Openings include seasonal re-openings and closings include seasonal shutterings. Quarterly startup and exit values may not align with Figure 3 due to smoothing.