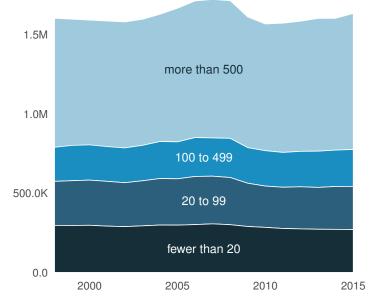

### **EMPLOYMENT**

- Figure 1: Alabama Employment by Business Size (Employees) Alabama small businesses employed 775,829 people, or 47.5% of the private workforce, in 2015. (Source: SUSB)
  - Firms with fewer than 100 employees have the largest share of small business employment. Figure 1 provides further details on firms with employees. (Source: SUSB)
  - Private-sector employment increased 1.1% during the 12month period ending in January 2018. This was above the increase of 1.0% during the prior 12-month period. (Source: CPS)
  - The number of proprietors increased in 2016 by 2.3% relative to the previous year. (Source: BEA)
  - Small businesses created 15,718 net jobs in 2015. Firms employing fewer than 20 employees experienced the largest gains, adding 8,284 net jobs. The smallest gains were in firms employing 20 to 99 employees, which added 1,350 net jobs. (Source: SUSB)